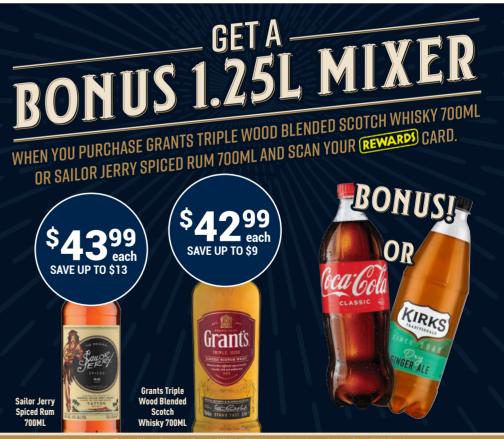

> **Woodford Reserve Bourbon 700ML**

**ABSOLU** 

Crafted in the Village

Absolut Since 1879.

IMPORTED

40% ALC./VOL.(80 PROOF) 700 ML

SAVE UP TO \$9 **Jack Daniels Tennessee** Whiskey 1LT

**GET A** 

BONUS

COCA-COLA

1.25L\*

JACK DANIEZ

No.7

WHISKEY

\*When you buy the above spirit and scan your Rewards card. While stocks last.

GET A **BONUS** MASTER OF MIXES

MARGARITA MIX 1L BOTTLE!

SIERR#

\$7999 each **SAVE UP TO \$6** 

WHISKEY

Southern Comfort 700ML

SOUTHERN

COMFORT

GIN