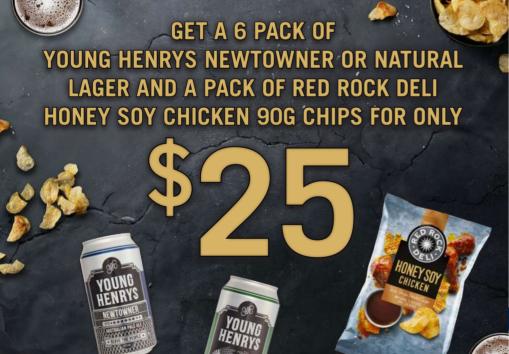

# TENFOLD THE TASTE TENFOLD THE CHEERS

\*Offer applies to 1x Young Henrys Newtowner Can 6X375ML, Young Henrys Newtowner Bottle 6X330ML, Young Henrys Natural Lager Can 6X375M or Young Henrys Newtowner Bottle 6X330ML and 1x Red Rock Honey Soy Chicken 90GM. While stocks last.